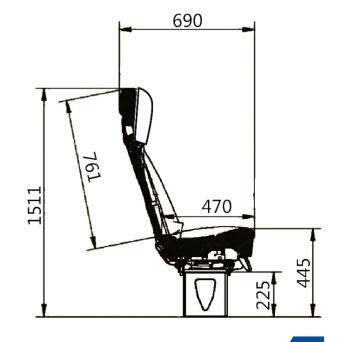

2018 Yutong Bus Seat



# Safe Comfortable Reliable



## Yutong Bus Seat Business Unit

Over 1300 Employees
42100sqm Factory
2 million seats annual production capacity
1.52 million bus seats sold in 2017
ECE, ADR,CCC Certificates
TS16949







#### **Upholstery**



#### **I** Application

Large and Medium Bus and Coach

## **Function**



\* Optional Configuration











#### Application

Luxury Business Vehicle

## Function















#### Application

Luxury Business Vehicle

## **Function**













#### Upholstery



#### Application

Large and Medium Bus and Coach With 2+1 Layout

## **Function**













## Upholstery Application



Vehicles in South America











#### Upholstery



## Application

Large and Medium Bus and Coach

## **Function**



\* Optional Configuration

#### **Dimension**



1