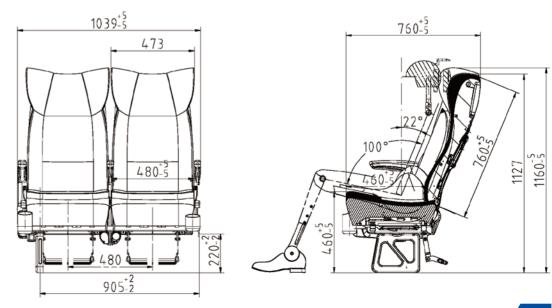

2018 Yutong Bus Seat



# Safe Comfortable Reliable



## Yutong Bus Seat Business Unit

Over 1300 Employees
42100sqm Factory
2 million seats annual production capacity
1.52 million bus seats sold in 2017
ECE, ADR,CCC Certificates
TS16949







#### **Upholstery**



#### **I** Application

Large and Medium Bus and Coach

## **Function**



\* Optional Configuration











#### Application

Luxury Business Vehicle

## Function















#### Application

Luxury Business Vehicle

## **Function**













#### Upholstery



#### Application

Large and Medium Bus and Coach With 2+1 Layout

## **Function**













## Upholstery Application



Vehicles in South America











#### Upholstery



## Application

Large and Medium Bus and Coach

## **Function**



\* Optional Configuration

#### **Dimension**



1