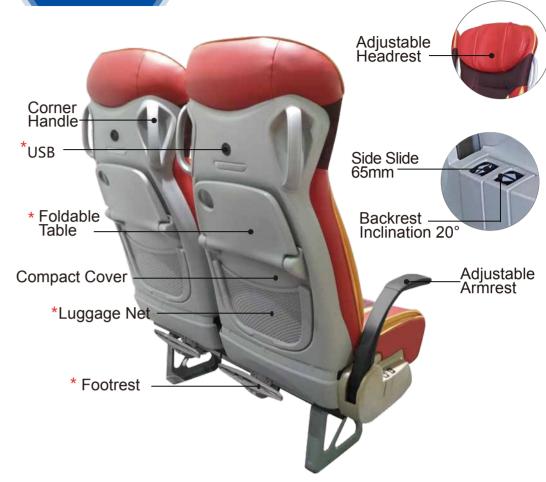

2018 Yutong Bus Seat



# Safe Comfortable Reliable



## Yutong Bus Seat Business Unit

Over 1300 Employees
42100sqm Factory
2 million seats annual production capacity
1.52 million bus seats sold in 2017
ECE, ADR,CCC Certificates
TS16949







#### **Upholstery**



#### **I** Application

Large and Medium Bus and Coach

## **Function**



\* Optional Configuration











#### Application

Luxury Business Vehicle

## Function















#### Application

Luxury Business Vehicle

## **Function**













#### Upholstery



#### Application

Large and Medium Bus and Coach With 2+1 Layout

## **Function**













## Upholstery Application



Vehicles in South America











#### Upholstery



## Application

Large and Medium Bus and Coach

## **Function**



\* Optional Configuration

#### **Dimension**



1