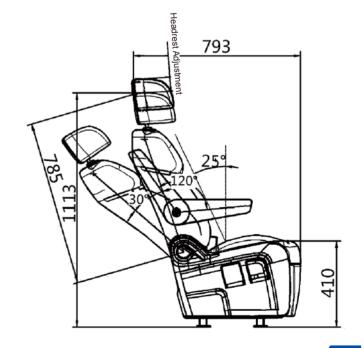

2018 Yutong Bus Seat



# Safe Comfortable Reliable



## Yutong Bus Seat Business Unit

Over 1300 Employees
42100sqm Factory
2 million seats annual production capacity
1.52 million bus seats sold in 2017
ECE, ADR,CCC Certificates
TS16949







#### **Upholstery**



#### **I** Application

Large and Medium Bus and Coach

## **Function**



\* Optional Configuration











#### Application

Luxury Business Vehicle

## Function















#### Application

Luxury Business Vehicle

## **Function**













#### Upholstery



#### Application

Large and Medium Bus and Coach With 2+1 Layout

## **Function**













## Upholstery Application



Vehicles in South America











#### Upholstery



## Application

Large and Medium Bus and Coach

## **Function**



\* Optional Configuration

#### **Dimension**



1