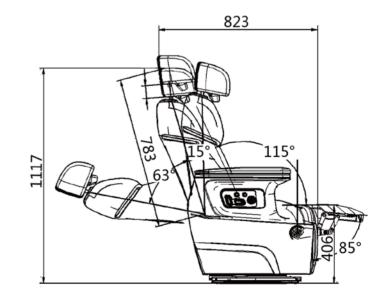

2018 Yutong Bus Seat



# Safe Comfortable Reliable



## Yutong Bus Seat Business Unit

Over 1300 Employees
42100sqm Factory
2 million seats annual production capacity
1.52 million bus seats sold in 2017
ECE, ADR,CCC Certificates
TS16949







#### **Upholstery**



#### **I** Application

Large and Medium Bus and Coach

## **Function**



\* Optional Configuration











#### Application

Luxury Business Vehicle

## Function















#### Application

Luxury Business Vehicle

## **Function**













#### Upholstery



#### Application

Large and Medium Bus and Coach With 2+1 Layout

## **Function**













## Upholstery Application



Vehicles in South America











#### Upholstery



## Application

Large and Medium Bus and Coach

## **Function**



\* Optional Configuration

#### **Dimension**



1