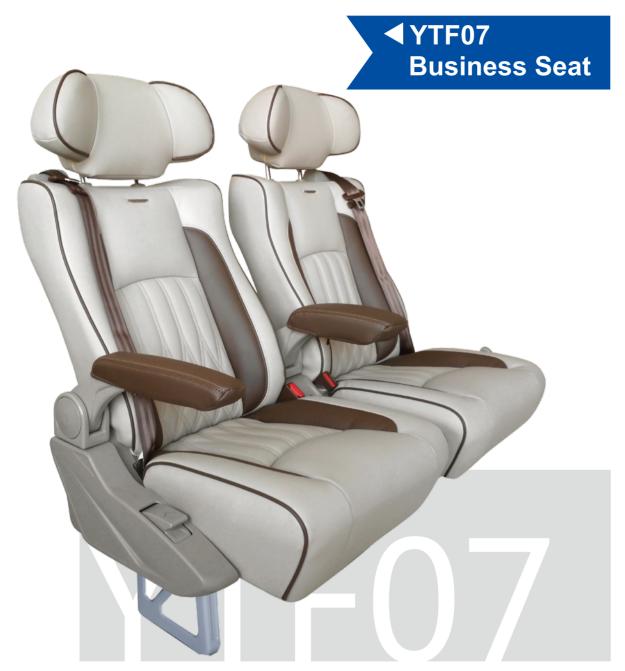

2018 Yutong Bus Seat



# Safe Comfortable Reliable



## Yutong Bus Seat Business Unit

Over 1300 Employees
42100sqm Factory
2 million seats annual production capacity
1.52 million bus seats sold in 2017
ECE, ADR,CCC Certificates
TS16949







#### **Upholstery**



#### **I** Application

Large and Medium Bus and Coach

## **Function**



\* Optional Configuration











#### Application

Luxury Business Vehicle

## Function















#### Application

Luxury Business Vehicle

## **Function**













#### Upholstery



#### Application

Large and Medium Bus and Coach With 2+1 Layout

## **Function**













## Upholstery Application



Vehicles in South America











#### Upholstery



## Application

Large and Medium Bus and Coach

## **Function**



\* Optional Configuration

#### **Dimension**



1