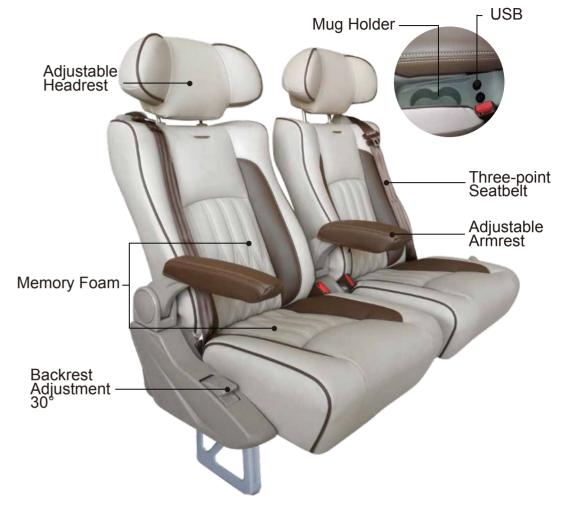

2018 Yutong Bus Seat



# Safe Comfortable Reliable



## Yutong Bus Seat Business Unit

Over 1300 Employees
42100sqm Factory
2 million seats annual production capacity
1.52 million bus seats sold in 2017
ECE, ADR,CCC Certificates
TS16949







#### **Upholstery**



#### **I** Application

Large and Medium Bus and Coach

## **Function**



\* Optional Configuration











#### Application

Luxury Business Vehicle

## Function















#### Application

Luxury Business Vehicle

## **Function**













#### Upholstery



#### Application

Large and Medium Bus and Coach With 2+1 Layout

## **Function**













## Upholstery Application



Vehicles in South America











#### Upholstery



## Application

Large and Medium Bus and Coach

## **Function**



\* Optional Configuration

#### **Dimension**



1