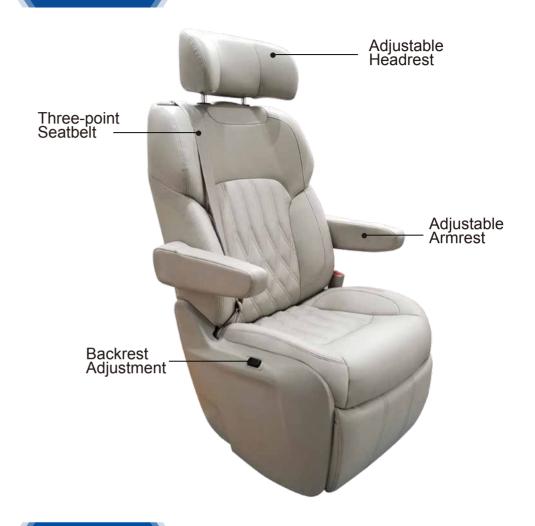

2018 Yutong Bus Seat



# Safe Comfortable Reliable



## Yutong Bus Seat Business Unit

Over 1300 Employees
42100sqm Factory
2 million seats annual production capacity
1.52 million bus seats sold in 2017
ECE, ADR,CCC Certificates
TS16949







#### **Upholstery**



#### **I** Application

Large and Medium Bus and Coach

## **Function**



\* Optional Configuration











#### Application

Luxury Business Vehicle

## Function















#### Application

Luxury Business Vehicle

## **Function**













#### Upholstery



#### Application

Large and Medium Bus and Coach With 2+1 Layout

## **Function**













## Upholstery Application



Vehicles in South America











#### Upholstery



## Application

Large and Medium Bus and Coach

## **Function**



\* Optional Configuration

#### **Dimension**



1