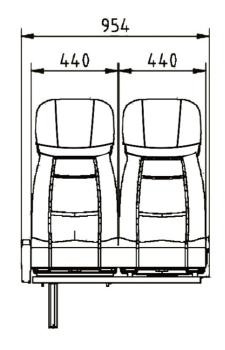

2018 Yutong Bus Seat



# Safe Comfortable Reliable



## Yutong Bus Seat Business Unit

Over 1300 Employees
42100sqm Factory
2 million seats annual production capacity
1.52 million bus seats sold in 2017
ECE, ADR,CCC Certificates
TS16949







#### **Upholstery**



#### **I** Application

Large and Medium Bus and Coach

## **Function**



\* Optional Configuration











#### Application

Luxury Business Vehicle

## Function















#### Application

Luxury Business Vehicle

## **Function**













#### Upholstery



#### Application

Large and Medium Bus and Coach With 2+1 Layout

## **Function**













## Upholstery Application



Vehicles in South America











#### Upholstery



## Application

Large and Medium Bus and Coach

## **Function**



\* Optional Configuration

#### **Dimension**



1