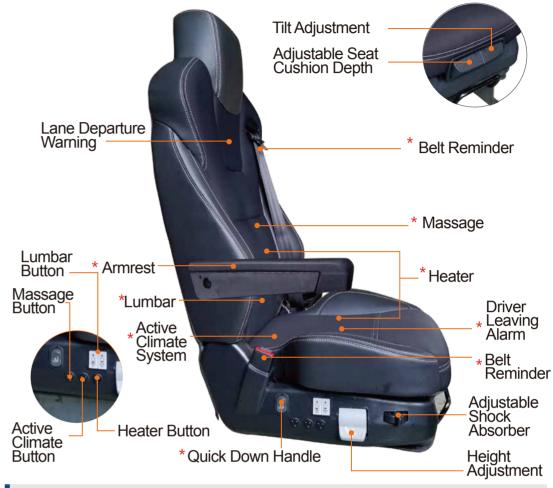

2018 Yutong Bus Seat



# Safe Comfortable Reliable



## Yutong Bus Seat Business Unit

Over 1300 Employees
42100sqm Factory
2 million seats annual production capacity
1.52 million bus seats sold in 2017
ECE, ADR,CCC Certificates
TS16949







#### **Upholstery**



#### **I** Application

Large and Medium Bus and Coach

## **Function**



\* Optional Configuration











#### Application

Luxury Business Vehicle

## Function















#### Application

Luxury Business Vehicle

## **Function**













#### Upholstery



#### Application

Large and Medium Bus and Coach With 2+1 Layout

## **Function**













## Upholstery Application



Vehicles in South America











#### Upholstery



## Application

Large and Medium Bus and Coach

## **Function**



\* Optional Configuration

#### **Dimension**



1