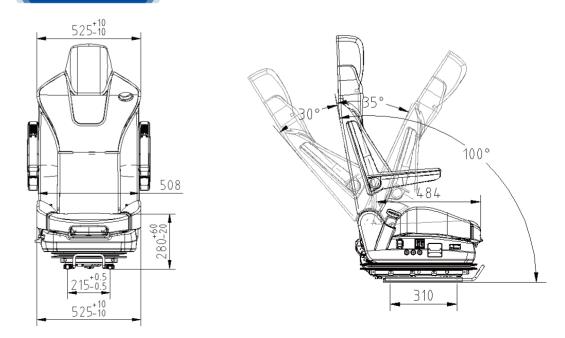

rtable Reliable



## Yutong Bus Seat Business Unit

Over 1300 Employees
42100sqm Factory
2 million seats annual production capacity
1.52 million bus seats sold in 2017
ECE, ADR,CCC Certificates
TS16949







#### **Upholstery**



#### **I** Application

Large and Medium Bus and Coach

## **Function**



\* Optional Configuration











#### Application

Luxury Business Vehicle

## Function















#### Application

Luxury Business Vehicle

## **Function**













#### Upholstery



#### Application

Large and Medium Bus and Coach With 2+1 Layout

## **Function**













## Upholstery Application



Vehicles in South America











#### Upholstery



## Application

Large and Medium Bus and Coach

## **Function**



\* Optional Configuration

#### **Dimension**



1