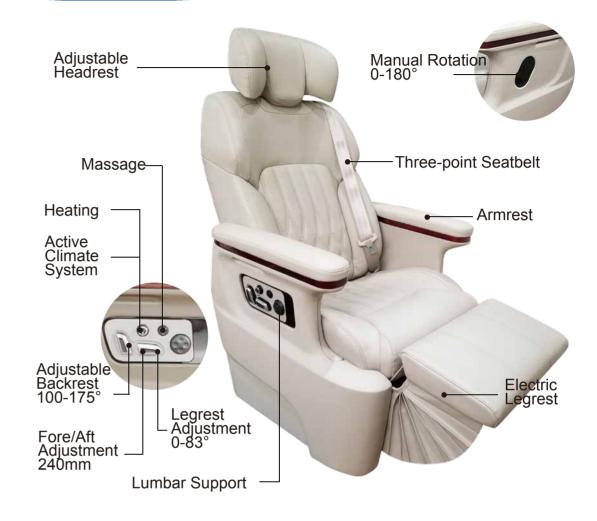

2018 Yutong Bus Seat



# Safe Comfortable Reliable



## Yutong Bus Seat Business Unit

Over 1300 Employees
42100sqm Factory
2 million seats annual production capacity
1.52 million bus seats sold in 2017
ECE, ADR,CCC Certificates
TS16949







#### **Upholstery**



#### **I** Application

Large and Medium Bus and Coach

## **Function**



\* Optional Configuration











#### Application

Luxury Business Vehicle

## Function















#### Application

Luxury Business Vehicle

## **Function**













#### Upholstery



#### Application

Large and Medium Bus and Coach With 2+1 Layout

## **Function**













## Upholstery Application



Vehicles in South America











#### Upholstery



## Application

Large and Medium Bus and Coach

## **Function**



\* Optional Configuration

#### **Dimension**



1