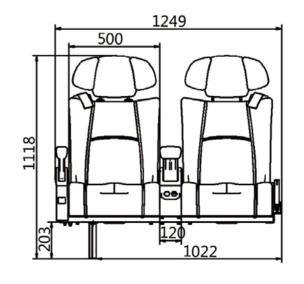

2018 Yutong Bus Seat



# Safe Comfortable Reliable



## Yutong Bus Seat Business Unit

Over 1300 Employees
42100sqm Factory
2 million seats annual production capacity
1.52 million bus seats sold in 2017
ECE, ADR,CCC Certificates
TS16949







#### **Upholstery**



#### **I** Application

Large and Medium Bus and Coach

## **Function**



\* Optional Configuration











#### Application

Luxury Business Vehicle

## Function















#### Application

Luxury Business Vehicle

## **Function**













#### Upholstery



#### Application

Large and Medium Bus and Coach With 2+1 Layout

## **Function**













## Upholstery Application



Vehicles in South America











#### Upholstery



## Application

Large and Medium Bus and Coach

## **Function**



\* Optional Configuration

#### **Dimension**



1