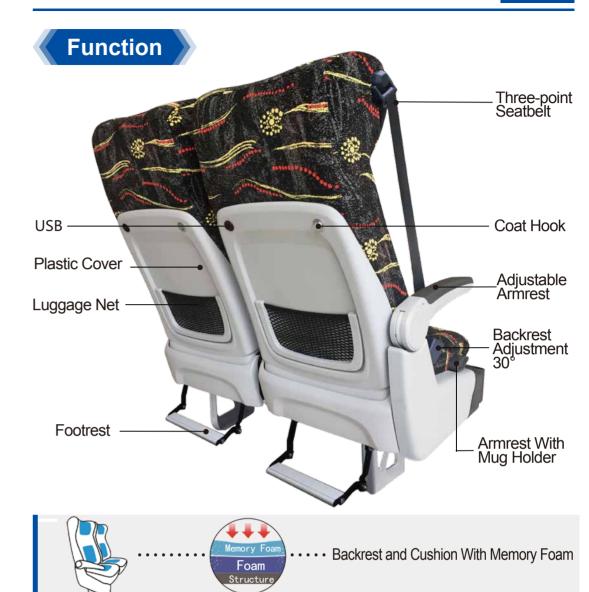

2018 Yutong Bus Seat



# Safe Comfortable Reliable



## Yutong Bus Seat Business Unit

Over 1300 Employees
42100sqm Factory
2 million seats annual production capacity
1.52 million bus seats sold in 2017
ECE, ADR,CCC Certificates
TS16949







#### **Upholstery**



#### **I** Application

Large and Medium Bus and Coach

## **Function**



\* Optional Configuration











#### Application

Luxury Business Vehicle

## Function















#### Application

Luxury Business Vehicle

## **Function**













#### Upholstery



#### Application

Large and Medium Bus and Coach With 2+1 Layout

## **Function**













## Upholstery Application



Vehicles in South America











#### Upholstery



## Application

Large and Medium Bus and Coach

## **Function**



\* Optional Configuration

#### **Dimension**



1